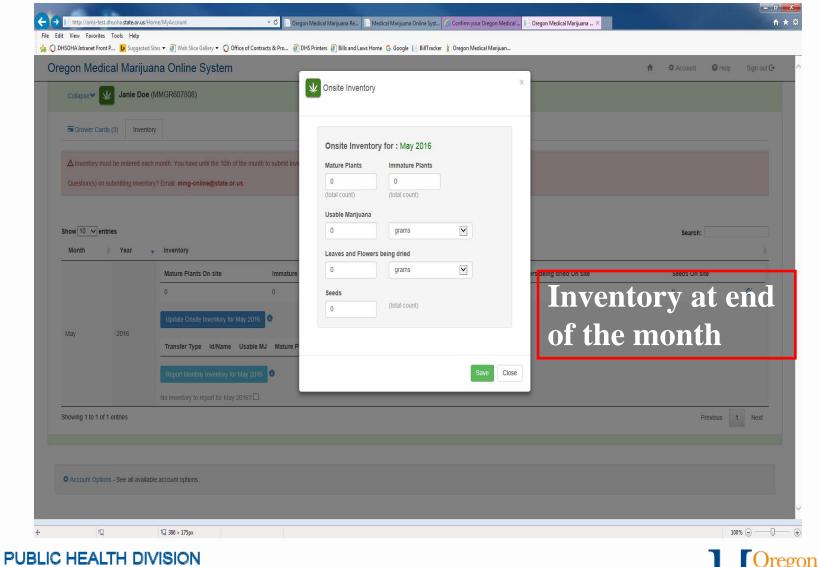

### PUBLIC HEALTH DIVISION

| regon Medical Marijuana Online System                                                                                                                    | l Pro 🗿 DHS Printers 🗿 Bills and Laws Home 💪 Google [ 🛆 BillTracker 🛔 Oregon Medical Marijuan      | 🔒 🌣 Account 🛛 Help Sign out 🕞 |
|----------------------------------------------------------------------------------------------------------------------------------------------------------|----------------------------------------------------------------------------------------------------|-------------------------------|
| Collapse Janie Doe (MMGR607808)                                                                                                                          | Consite Inventory                                                                                  |                               |
| Grower Cards (3) Inventory                                                                                                                               | Onsite Inventory for : May 2016                                                                    |                               |
| A Inventory must be entered each month. You have until the 10th of the month to su<br>Question(s) on submitting inventory? Email: mmg-online@state.or.us | Mature Plants Immature Plants           B         10           (total count)         (total count) |                               |
| Show 10 v entries                                                                                                                                        | Usable Marijuana<br>1 grams.                                                                       | Search:                       |
| Month Vear v inventory                                                                                                                                   | Leaves and Flowers being dried           1         grams         Immature                          | t site Seeds On site          |
| 0 0<br>Update Onsite Inventory for May 2016<br>May 2016<br>Transfer Type Id/Name Usable MJ II                                                            | 100 × (total count)                                                                                | 0 Ø                           |
| Report Monthly Inventory for May 2016                                                                                                                    |                                                                                                    |                               |
| Showing 1 to 1 of 1 entries                                                                                                                              |                                                                                                    | Previous 1 Next               |
|                                                                                                                                                          |                                                                                                    |                               |
| CAccount Options - See all available account options.                                                                                                    |                                                                                                    |                               |
|                                                                                                                                                          | sable marijuana = Dried                                                                            |                               |