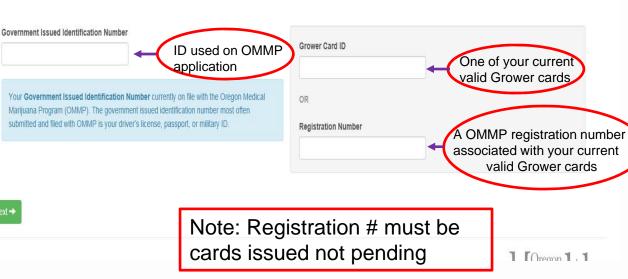

### Oregon Medical Marijuana Program

22

Grower:

If you are a designated Oregon Medical Marijuana Program (OMMP) grower and have a current, valid Grower Card Number or Registration Number select the Connect to Grower Information button below to connect to your OMMP grower information.

To complete access set-up, you will need to enter either your current Grower Card Number or Registration Number as well as your Government Issued Identification Number currently on file with OMMP. The government issued identification number most often submitted and filed with OMMP is your driver's license, passport, or military ID.

#### To connect to your grower information please enter:

· Your Government Issued Identification Number currently on file with the Oregon Medical Marijuana Program (OMMP). The government issued identification number most often submitted and filed with the OMMP is your driver's license, passport, or military ID.

Grower Last Name

Doe

· Your current, valid Grower Card Number or Registration Number