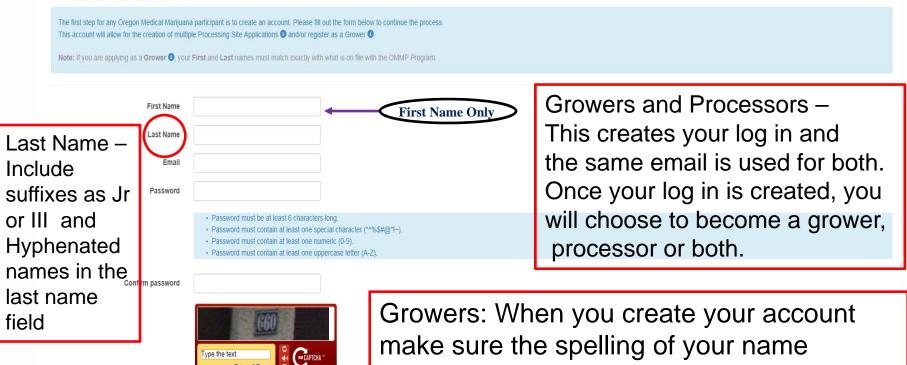

# Create an Account

PUBLIC HEALTH DIVISION

Oregon Medical Marijuana Program 15

Privacy & Terms

is the same as what is on your grower card.

# L Create an Account

The first step for any Oregon Medical Marijuana participant is to create an account. Please fill out the form below to continue the process. This account will allow for the creation of multiple Processing Site Applications ③ and/or register as a Grower ④.

Note: If you are applying as a Grower 0, your First and Last names must match exactly with what is on file with the OMMP Program.

| First Name       | Jane Type first na                                                                                                                                                                                                     | ime only                                                                   |
|------------------|------------------------------------------------------------------------------------------------------------------------------------------------------------------------------------------------------------------------|----------------------------------------------------------------------------|
| Last Name        | Doe                                                                                                                                                                                                                    | If you enter your name wrong you have                                      |
| Email            | JQDTEST00R30@TESTTEST.ZOD                                                                                                                                                                                              | If you enter your name wrong you have to contact MMG.Online@state.or.us to |
| Password         | •••••                                                                                                                                                                                                                  | fix.                                                                       |
| Confirm password | Password must be at least 6 characters long.     Password must contain at least one special character     Password must contain at least one numeric (0-9).     Password must contain at least one uppercase letter (/ |                                                                            |
|                  | 660<br>Privacy & Terms                                                                                                                                                                                                 |                                                                            |