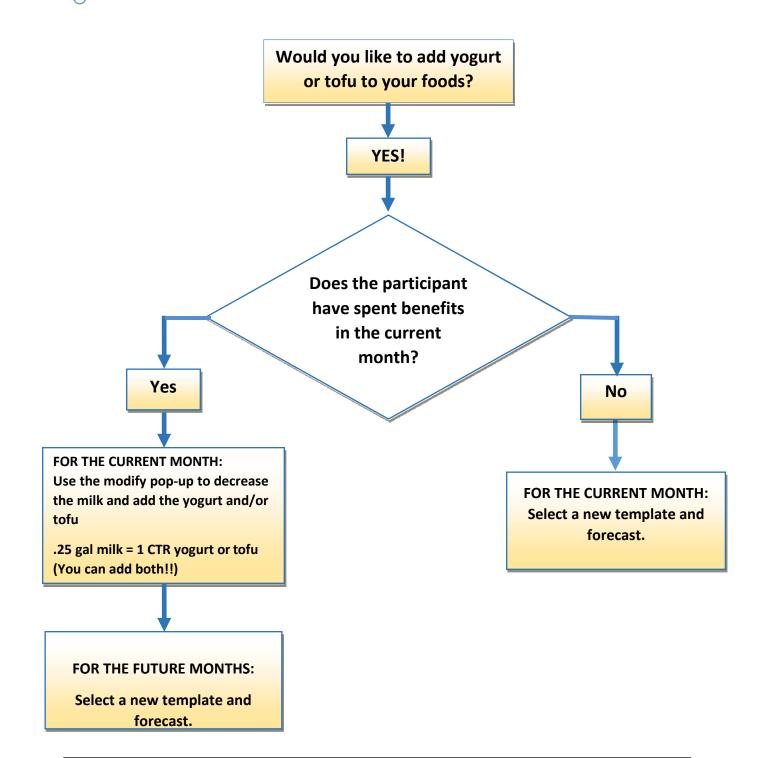

### **Use the Templates!**

Using the templates is important! It will be confusing later when looking at the FPA or FSS if you don't use the templates. Example:

- In November, Susie Certifier assigns the ML-C-Y-T package to a participant, and forecasts it through March.
- Later, Cylvia Certifier uses the modify screen to remove the tofu for **December.** Since it is just a change in the amount of milk, she forecasts that change through March. The FPA still shows the ML-C-Y-T package (rather than "modified"), even though the participant isn't receiving tofu.
- In February, Kal Klerk gets a call from the client. Looking at the FPA and FSS, it looks like the participant was issued the ML-C-Y-T package and is confused about why the client doesn't have the tofu.
- This problem could have been avoided if Cylvia had just selected the ML-C-Y template in December when the participant requested no tofu.

#### **Extra Tofu!**

Participants who want more than 1 pound of tofu must have a nutrition assessment considering, but not limited to, milk allergies, lactose intolerance, and vegan diet.

To assign more tofu, start with a template that contains tofu, then use the modify screen to decrease other milk products and increase tofu.